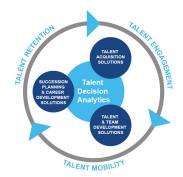

### **Harrison Talent Life Cycle Solutions**

Harrison Assessments uses predictive analytics to help organizations acquire, develop, lead and engage their talent. This comprehensive Talent Decision Analytics provides the intelligence needed throughout the talent life cycle to build effective teams and develop, engage and retain key talent. Contact us to learn how we help organizations make great decisions.